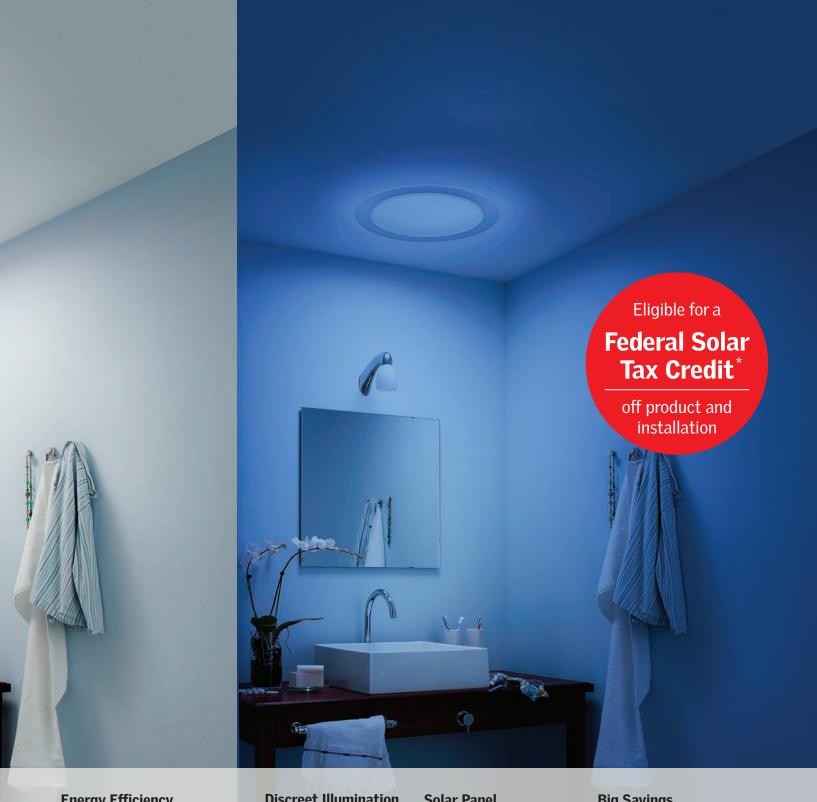

### **Federal Solar Tax Credit**

You are eligible to receive a federal solar tax credit on your entire VELUX Sun Tunnel® Skylight product and installation when paired with the VELUX Solar Night Light.

### **Energy Efficiency**

The VELUX Solar Night Light operates on solar-charged batteries and LED bulbs to provide light without electricity.

#### **Discreet Illumination**

Fits inside your rigid sun tunnel for a discreet appearance.

#### **Solar Panel**

The night light's solar panel collects available sunlight, even on cloudy days, to power its rechargeable batteries.\*\*

#### **Big Savings**

Pair a solar night light to your sun tunnel to receive a federal solar tax credit on entire product and installation.

- \* Must be purchased with sun tunnel to receive federal tax credit. Federal tax credit based off total product and installation cost. For the most up-to-date Federal Tax Solar Credit information, more information visit veluxusa.com/go-solar.
- The Solar Night Light's panel performance depends upon the following: duration and amount of available daylight; sun tunnel type, size, length, and placement; and the night light's position in the sun tunnel.