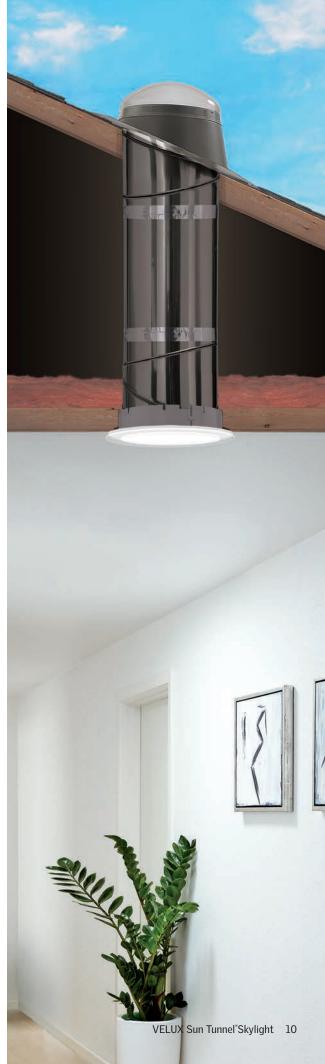

## The VELUX Sun Tunnel Skylight

Every room in your home deserves to be filled with natural light—even those in the center of your home. Unlike traditional windows and skylights, the VELUX Sun Tunnel® Skylight can be installed within an afternoon and at a fraction of the cost. The sun tunnel's highly reflective and cylinder shape fits between your ceiling supports, allowing light to travel from your roof down to the space below uninhibited.

## **Transform Your Home** in an Afternoon

Bring daylight to every corner of your home while increasing your energy efficiency with the VELUX Sun Tunnel\* Skylight.