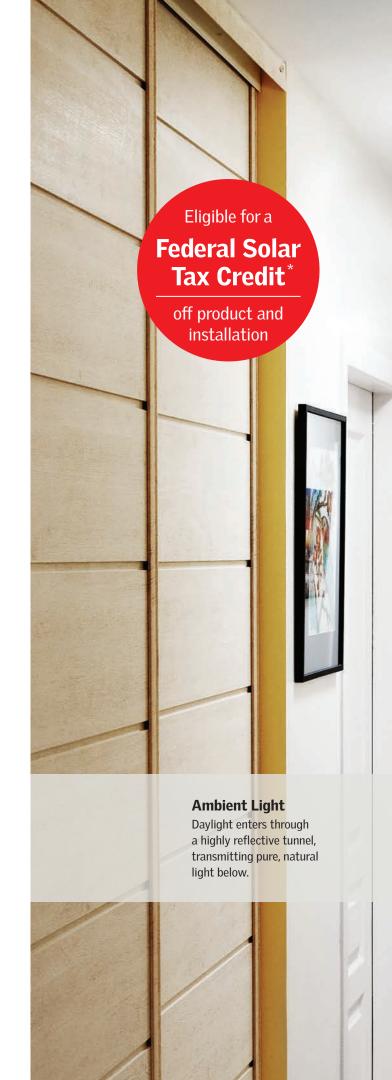

### **Federal Solar Tax Credit**

You are eligible to receive a federal solar tax credit on your entire VELUX Sun Tunnel® Skylight product and installation when paired with the VELUX Solar Night Light.

#### **Big Savings**

Pair a solar night light to your sun tunnel to receive a federal solar tax credit on entire product and installation.

- \* Must be purchased with sun tunnel to receive federal tax credit. Federal tax credit based off total product and installation cost. For the most up-to-date Federal Tax Solar Credit information, more information visit veluxusa.com/go-solar.
- The Solar Night Light's panel performance depends upon the following: duration and amount of available daylight; sun tunnel type, size, length, and placement; and the night light's position in the sun tunnel.