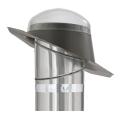

#### Flashing Options

VELUX offers multiple flashing options, so your Sun Tunnel\* Skylight transfers as much light as possible while remaining leak-free.

Low-Profile Metal

Available in 10", 14", 22" (select models)

TGR, TGF (flex tube)

- Best for south, west, and east-facing roofs
- Parallel design to blend with roofline

**Pitched Metal** 

Available in 10", 14" (select models)

TMR, TMF (flex tube)

- Consistent light distribution throughout the day
- Provides straighter tunnel run through most roof pitches