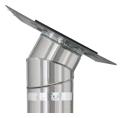

TGR, TGF (flex tube)

- Best for south, west, and east-facing roofs
- Parallel design to blend with roofline

**Pitched Metal** 

Available in 10", 14" (select models)

TMR, TMF (flex tube)

- Consistent light distribution throughout the day
- Provides straighter tunnel run through most roof pitches