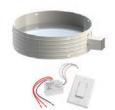

## **VELUX Sun Tunnel Solar Night Light**

When the sun goes down, let a moon-like glow light your way. Designed to fit inside your VELUX Sun Tunnel® Skylight, the VELUX Solar Night Light provides your space with a soft, soothing light from above when natural light isn't available

### **Energy Efficiency**

The VELUX Solar Night Light operates on solar-charged batteries and LED bulbs to provide light without electricity.

#### **Discreet Illumination**

Fits inside your rigid sun tunnel for a discreet appearance.

#### **Solar Panel**

The night light's solar panel collects available sunlight, even on cloudy days, to power its rechargeable batteries.\*\*