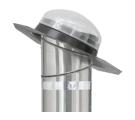

#### Flashing Options

VELUX offers multiple flashing options, so your Sun Tunnel\* Skylight transfers as much light as possible while remaining leak-free.

Low-Profile Metal

Available in 10", 14", 22" (select models)

TGR, TGF (flex tube)

- Best for south, west, and east-facing roofs
- Parallel design to blend with roofline

**Pitched Metal** 

Available in 10", 14" (select models)

TMR, TMF (flex tube)

- Consistent light distribution throughout the day
- Provides straighter tunnel run through most roof pitches