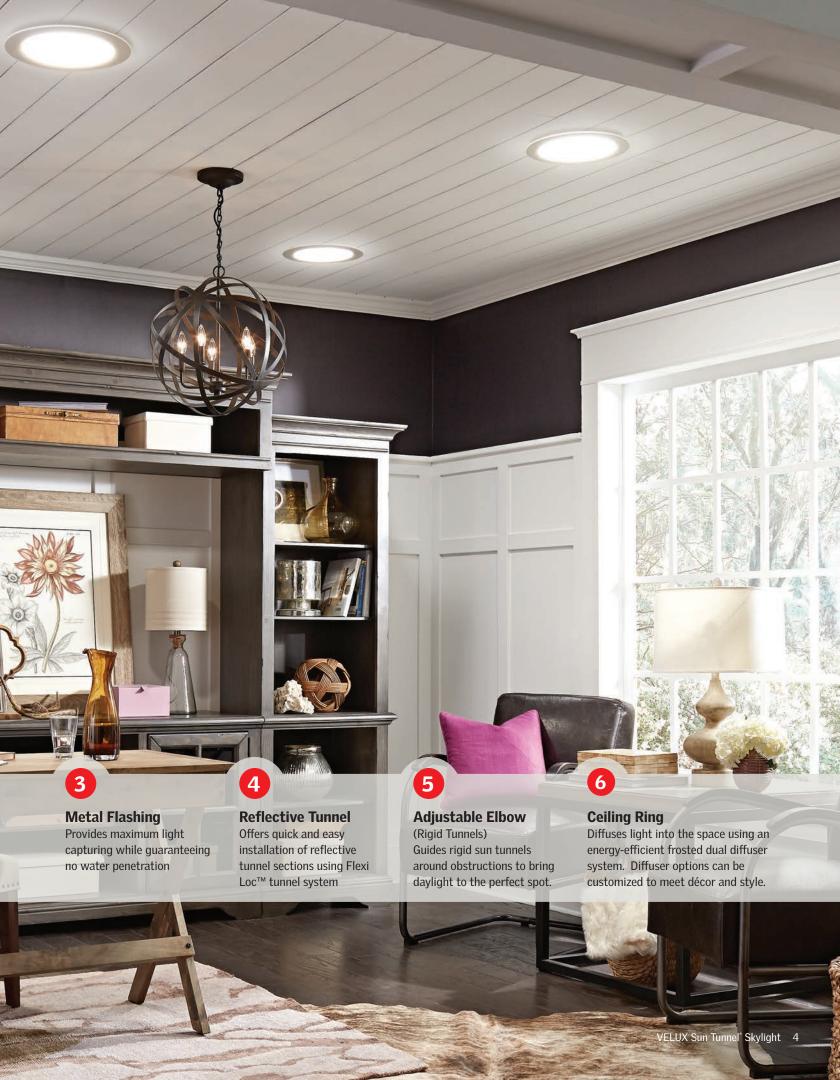

## The VELUX Sun Tunnel Skylight

Every room in your home deserves to be filled with natural light—even those in the center of your home. Unlike traditional windows and skylights, the VELUX Sun Tunnel® Skylight can be installed within an afternoon and at a fraction of the cost. The sun tunnel's highly reflective and cylinder shape fits between your ceiling supports, allowing light to travel from your roof down to the space below uninhibited.

#### Rigid Sun Tunnels

- Designed as a highly reflective tunnel, the rigid tunnel lets in the most light.
- Enables longer runs
- · Excellent for areas with less sunlight
- Easy assembly of tunnel with Flexi Loc<sup>™</sup> system

#### Flexible Sun Tunnels

- The flexible sun tunnel is movable and able to bend around tight, obstructed spaces
- · Fast and easy installation
- · Softens and provides additional light diffusion
- · Excellent for sunny areas and short runs