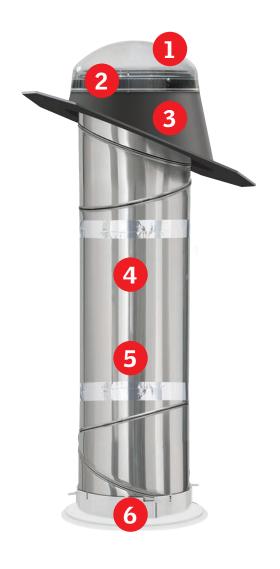

## The VELUX Sun Tunnel Skylight

Every room in your home deserves to be filled with natural light—even those in the center of your home. Unlike traditional windows and skylights, the VELUX Sun Tunnel® Skylight can be installed within an afternoon and at a fraction of the cost. The sun tunnel's highly reflective and cylinder shape fits between your ceiling supports, allowing light to travel from your roof down to the space below uninhibited.

#### Rigid Sun Tunnels

- Designed as a highly reflective tunnel, the rigid tunnel lets in the most light.
- Enables longer runs
- · Excellent for areas with less sunlight
- Easy assembly of tunnel with Flexi Loc<sup>™</sup> system

#### Flexible Sun Tunnels

- The flexible sun tunnel is movable and able to bend around tight, obstructed spaces
- · Fast and easy installation
- · Softens and provides additional light diffusion
- · Excellent for sunny areas and short runs