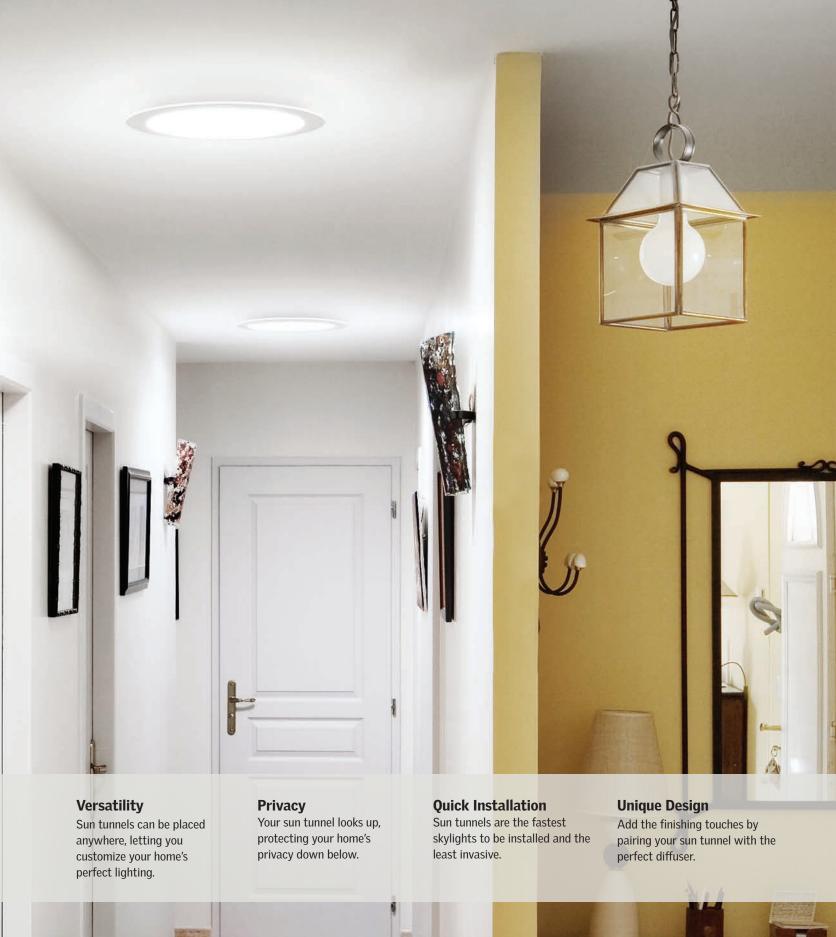

## **Transform Your Home** in an Afternoon

Bring daylight to every corner of your home while increasing your energy efficiency with the VELUX Sun Tunnel\* Skylight.

## Free Light. Day or Night.