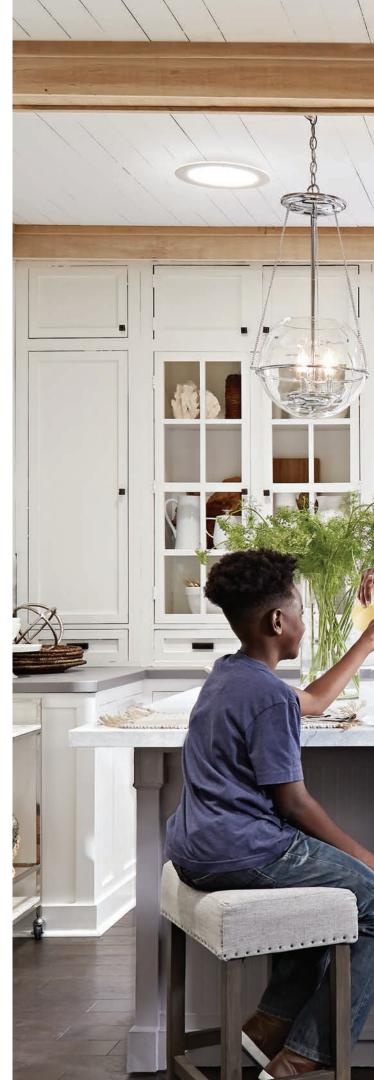

## The VELUX Sun Tunnel Skylight

Every room in your home deserves to be filled with natural light—even those in the center of your home. Unlike traditional windows and skylights, the VELUX Sun Tunnel® Skylight can be installed within an afternoon and at a fraction of the cost. The sun tunnel's highly reflective and cylinder shape fits between your ceiling supports, allowing light to travel from your roof down to the space below uninhibited.

## **Transform Your Home** in an Afternoon

Bring daylight to every corner of your home while increasing your energy efficiency with the VELUX Sun Tunnel\* Skylight.