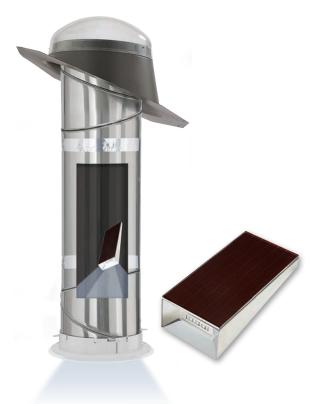

## The VELUX Sun Tunnel Skylight

Every room in your home deserves to be filled with natural light—even those in the center of your home. Unlike traditional windows and skylights, the VELUX Sun Tunnel® Skylight can be installed within an afternoon and at a fraction of the cost. The sun tunnel's highly reflective and cylinder shape fits between your ceiling supports, allowing light to travel from your roof down to the space below uninhibited.

#### Rigid Sun Tunnels

- Designed as a highly reflective tunnel, the rigid tunnel lets in the most light.
- Enables longer runs
- · Excellent for areas with less sunlight
- Easy assembly of tunnel with Flexi Loc<sup>™</sup> system

#### Rigid Tunnel (ZTR)

24" highly reflective tunnel selections provide highest quality daylight to the spaces below. Available in bulk quantities.