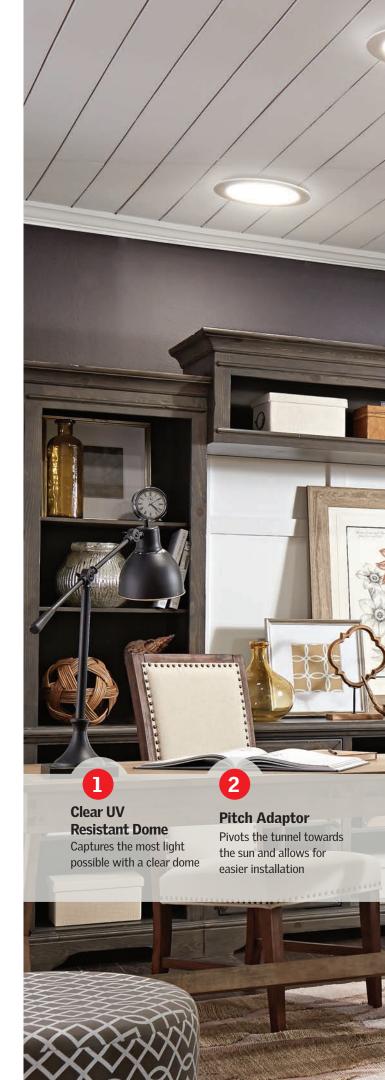

## Meet your Sun Tunnel.

## **Transform Your Home** in an Afternoon

Bring daylight to every corner of your home while increasing your energy efficiency with the VELUX Sun Tunnel\* Skylight.