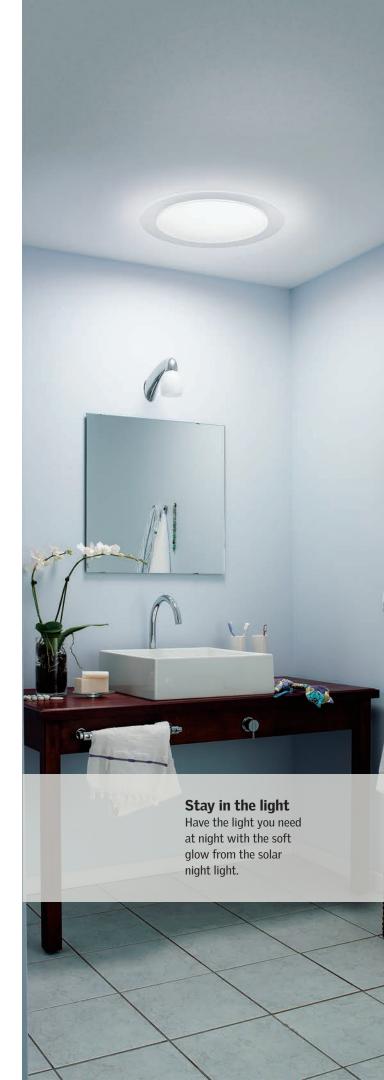

## **VELUX Sun Tunnel Solar Night Light**

When the sun goes down, let a moon-like glow light your way. Designed to fit inside your VELUX Sun Tunnel® Skylight, the VELUX Solar Night Light provides your space with a soft, soothing light from above when natural light isn't available

### **Energy Efficiency**

The VELUX Solar Night Light operates on solar-charged batteries and LED bulbs to provide light without electricity.

#### **Discreet Illumination**

Fits inside your rigid sun tunnel for a discreet appearance.