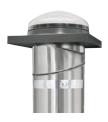

**Curb Metal** Available in 14"

ГCR

- One-piece metal, curbmounted flashing
- Ideal for low roof slopes and tile roofs

Low-Profile Flat Glass

Available in 14"

TLR

- Low-profile glass design for a sleek appearance
- Perfect where local ordinances prohibit acrylic domes on roofs